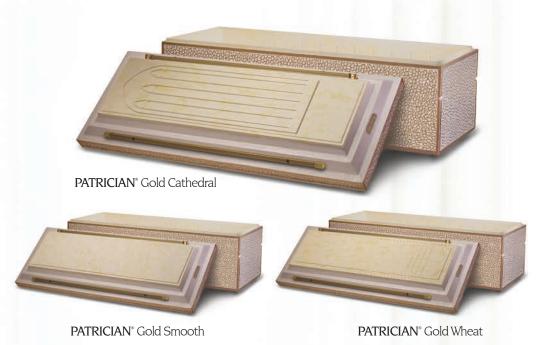

#### Standard Double Wall Protection

High Impact Lustra-Tech® Liner and Carapace Bonded to Decorative Finish 5000 PSI Reinforced Concrete

PATRICIAN® Black Cathedral

PATRICIAN® Black Smooth

The PATRICIAN® offers the Best Value in Double Wall Protection