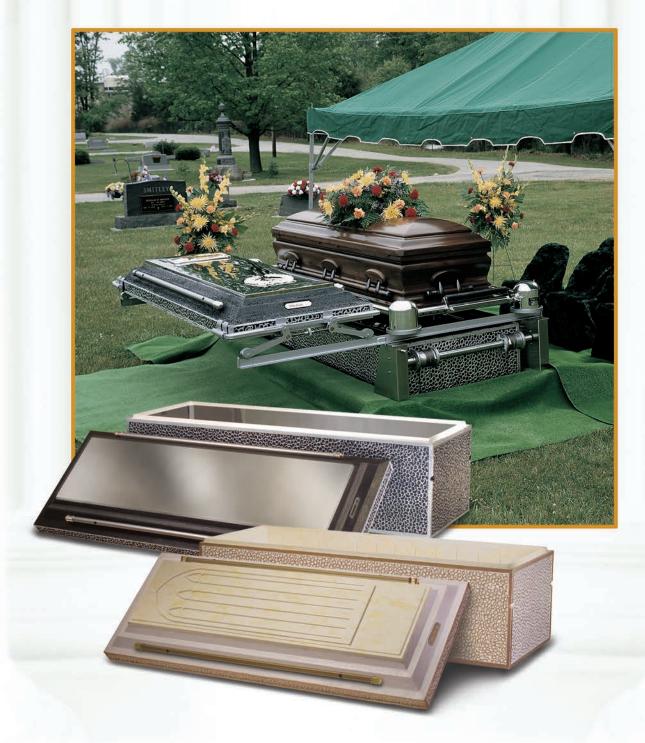

# Lined Concrete Burial Vaults





### Superior Quad Wall Protection



**Metal Inner Liner** Bonded to High Impact ABS Fiberlon® Poly-Ribbed Liner Bonded to 5000 PSI Reinforced

48 oz. Bronze Shell or





## Premium Triple Wall Protection



Metal Inner Liner
Bonded to
High Impact ABS Fiberlon\*
Poly-Ribbed Liner
Bonded to
Decorative Finish
5000 PSI Reinforced
Concrete















The ATHENIAN offers the Best Value in Triple Wall Protection

#### Standard Double Wall Protection



High Impact Lustra-Tech® Liner and Carapace Bonded to Decorative Finish 5000 PSI Reinforced Concrete





PATRICIAN® Black Cathedral



PATRICIAN® Black Smooth



The PATRICIAN® offers the Best Value in Double Wall Protection



PATRICIAN® Pink Cathedral





#### Basic Double Wall Protection





Fiberlon\* or Durapreme\* Liner Bonded to