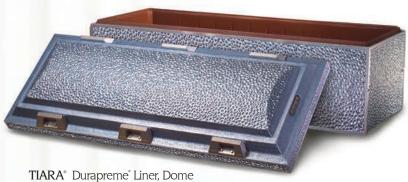

#### Basic Double Wall Protection

Fiberlon\* or Durapreme\* Liner Bonded to Decorative Finish 5000 PSI Reinforced Concrete

TIARA® Durapreme® Liner, Dome Cover

TIARA® Durapreme® Liner, Flat Cover

Personalization/Custom Graphics