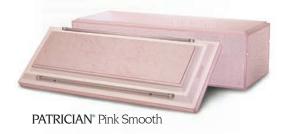

#### Standard Double Wall Protection

High Impact Lustra-Tech® Liner and Carapace Bonded to Decorative Finish 5000 PSI Reinforced Concrete

PATRICIAN® Black Cathedral

PATRICIAN® Black Smooth

The PATRICIAN® offers the Best Value in Double Wall Protection

PATRICIAN® Pink Cathedral