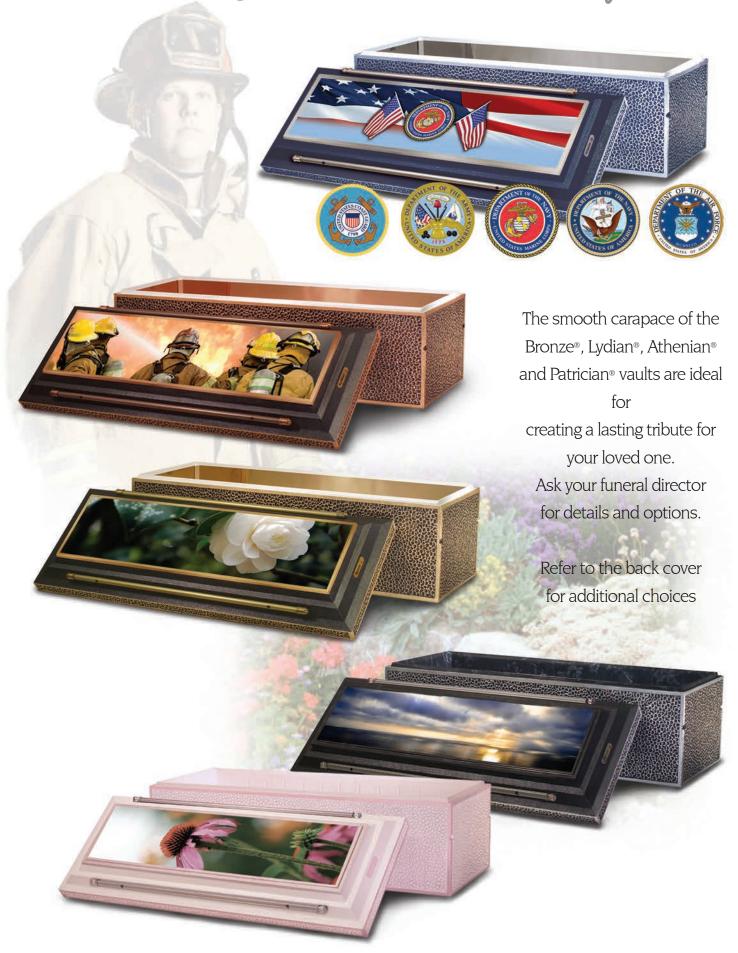

ell or





## Premium Triple Wall Protection



Metal Inner Liner
Bonded to
High Impact ABS Fiberlon\*
Poly-Ribbed Liner
Bonded to
Decorative Finish
5000 PSI Reinforced
Concrete















The ATHENIAN offers the Best Value in Triple Wall Protection

#### Standard Double Wall Protection



High Impact Lustra-Tech® Liner and Carapace Bonded to Decorative Finish 5000 PSI Reinforced Concrete





PATRICIAN® Black Cathedral



PATRICIAN® Black Smooth



The PATRICIAN® offers the Best Value in Double Wall Protection



PATRICIAN® Pink Cathedral





#### Basic Double Wall Protection





Fiberlon\* or Durapreme\* Liner Bonded to Decorative Finish 5000 PSI Reinforced Concrete



TIARA® Durapreme® Liner, Dome Cover



TIARA® Durapreme® Liner, Flat Cover





Personalization/Custom Graphics



### Personalization Options