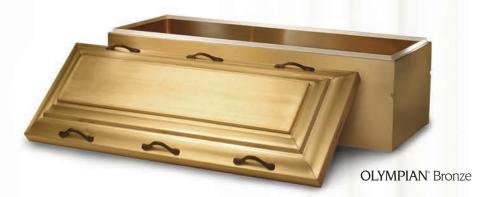

### Superior Quad Wall Protection

**Metal Inner Liner** Bonded to High Impact ABS Fiberlon® Poly-Ribbed Liner Bonded to 5000 PSI Reinforced

48 oz. Bronze Shell or