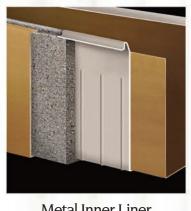

### Superior Quad Wall Protection

**Metal Inner Liner** Bonded to High Impact ABS Fiberlon® Poly-Ribbed Liner Bonded to 5000 PSI Reinforced

48 oz. Bronze Shell or