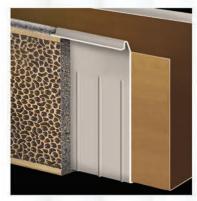

### Superior Quad Wall Protection

**Metal Inner Liner** Bonded to High Impact ABS Fiberlon® Poly-Ribbed Liner Bonded to 5000 PSI Reinforced

48 oz. Bronze Shell or

## Premium Triple Wall Protection

Metal Inner Liner
Bonded to
High Impact ABS Fiberlon\*
Poly-Ribbed Liner
Bonded to
Decorative Finish
5000 PSI Reinforced
Concrete

The ATHENIAN offers the Best Value in Triple Wall Protection