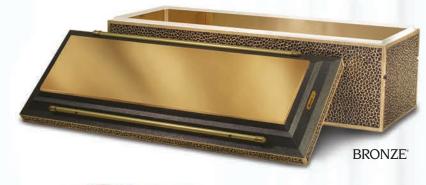

### Superior Quad Wall Protection

**Metal Inner Liner** Bonded to High Impact ABS Fiberlon® Poly-Ribbed Liner Bonded to 5000 PSI Reinforced

48 oz. Bronze Shell or