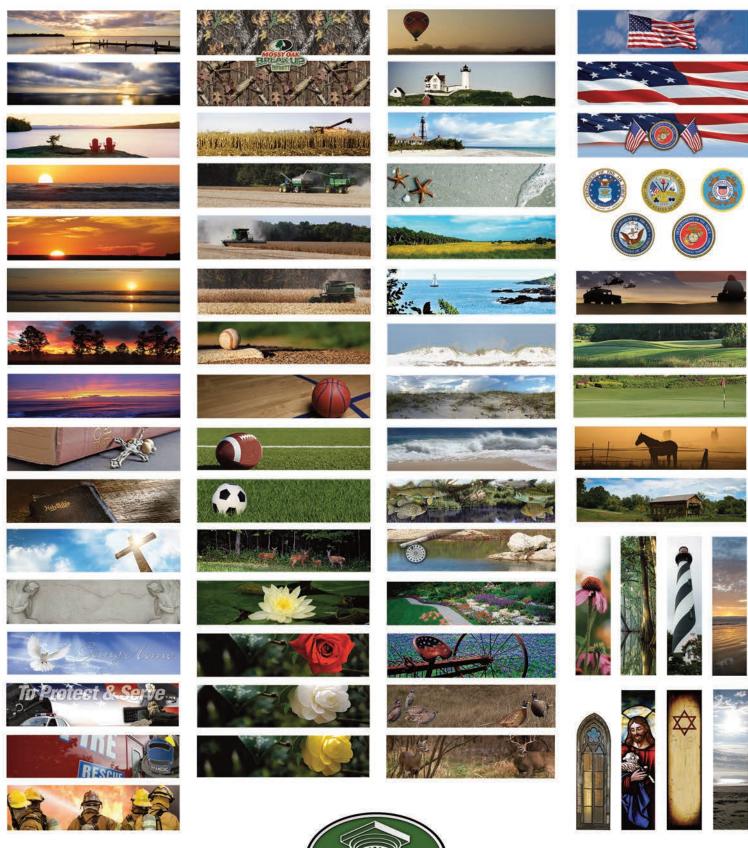

all Protection



Metal Inner Liner
Bonded to
High Impact ABS Fiberlon\*
Poly-Ribbed Liner
Bonded to
Decorative Finish
5000 PSI Reinforced
Concrete















The ATHENIAN offers the Best Value in Triple Wall Protection

#### Standard Double Wall Protection



High Impact Lustra-Tech® Liner and Carapace Bonded to Decorative Finish 5000 PSI Reinforced Concrete





PATRICIAN® Black Cathedral



PATRICIAN® Black Smooth



The PATRICIAN® offers the Best Value in Double Wall Protection



PATRICIAN® Pink Cathedral





#### Basic Double Wall Protection





Fiberlon\* or Durapreme\* Liner Bonded to Decorative Finish 5000 PSI Reinforced Concrete



TIARA® Durapreme® Liner, Dome Cover



TIARA® Durapreme® Liner, Flat Cover





Personalization/Custom Graphics



### Personalization Options