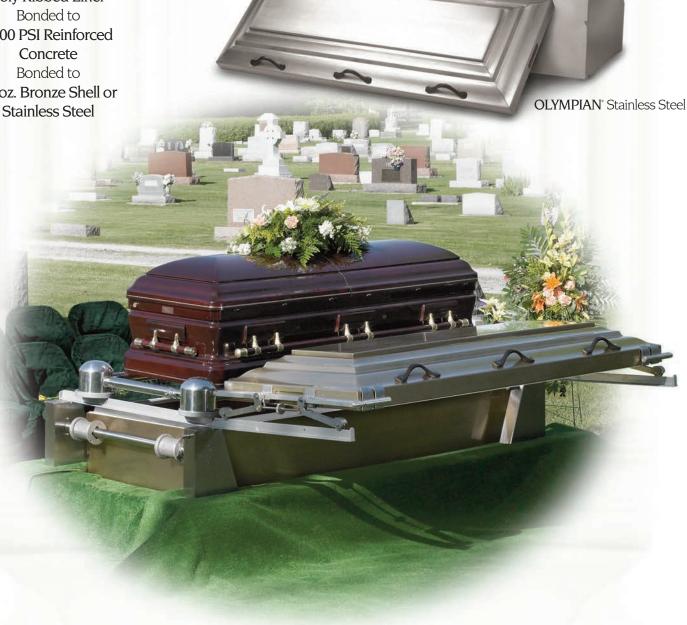

### Superior Quad Wall Protection

**Metal Inner Liner** Bonded to High Impact ABS Fiberlon® Poly-Ribbed Liner Bonded to 5000 PSI Reinforced

48 oz. Bronze Shell or