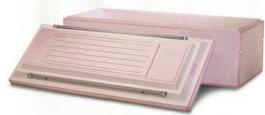

# Lined Concrete Burial Vaults





### Superior Quad Wall Protection



**Metal Inner Liner** Bonded to High Impact ABS Fiberlon® Poly-Ribbed Liner Bonded to 5000 PSI Reinforced

48 oz. Bronze Shell or





## Premium Triple Wall Protection



Metal Inner Liner
Bonded to
High Impact ABS Fiberlon\*
Poly-Ribbed Liner
Bonded to
Decorative Finish
5000 PSI Reinforced
Concrete















The ATHENIAN offers the Best Value in Triple Wall Protection

#### Standard Double Wall Protection



High Impact Lustra-Tech® Liner and Carapace Bonded to Decorative Finish 5000 PSI Reinforced Concrete





PATRICIAN® Black Cathedral



PATRICIAN® Black Smooth



The PATRICIAN® offers the Best Value in Double Wall Protection



PATRICIAN® Pink Cathedral





#### Basic Double Wall Protection





Fiberlon\* or Durapreme\* Liner Bonded to Decorative Finish 5000 PSI Reinforced Concrete



TIARA® Durapreme® Liner, Dome Cover



TIARA® Durapreme® Liner, Flat Cover





Personalization/Custom Graphics



### Personalization Options