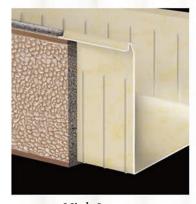

### Superior Quad Wall Protection

**Metal Inner Liner** Bonded to High Impact ABS Fiberlon® Poly-Ribbed Liner Bonded to 5000 PSI Reinforced

48 oz. Bronze Shell or