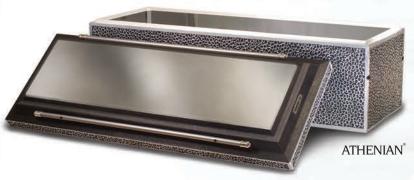

## Premium Triple Wall Protection

Metal Inner Liner
Bonded to
High Impact ABS Fiberlon\*
Poly-Ribbed Liner
Bonded to
Decorative Finish
5000 PSI Reinforced
Concrete

The ATHENIAN offers the Best Value in Triple Wall Protection