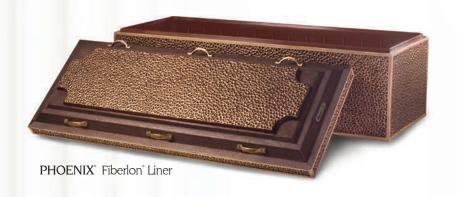

## Premium Triple Wall Protection

Metal Inner Liner
Bonded to
High Impact ABS Fiberlon\*
Poly-Ribbed Liner
Bonded to
Decorative Finish
5000 PSI Reinforced
Concrete

The ATHENIAN offers the Best Value in Triple Wall Protection