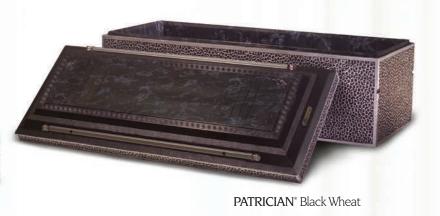

#### Standard Double Wall Protection

High Impact Lustra-Tech® Liner and Carapace Bonded to Decorative Finish 5000 PSI Reinforced Concrete

PATRICIAN® Black Cathedral

PATRICIAN® Black Smooth

The PATRICIAN® offers the Best Value in Double Wall Protection