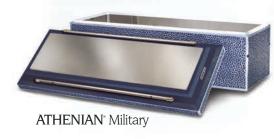

## Premium Triple Wall Protection

Metal Inner Liner
Bonded to
High Impact ABS Fiberlon\*
Poly-Ribbed Liner
Bonded to
Decorative Finish
5000 PSI Reinforced
Concrete

The ATHENIAN offers the Best Value in Triple Wall Protection