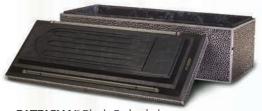

#### Standard Double Wall Protection

High Impact Lustra-Tech® Liner and Carapace Bonded to Decorative Finish 5000 PSI Reinforced Concrete

PATRICIAN® Black Cathedral

PATRICIAN® Black Smooth

The PATRICIAN® offers the Best Value in Double Wall Protection