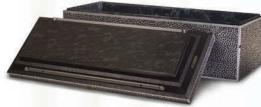

#### Standard Double Wall Protection

High Impact Lustra-Tech® Liner and Carapace Bonded to Decorative Finish 5000 PSI Reinforced Concrete

PATRICIAN® Black Cathedral

PATRICIAN® Black Smooth

The PATRICIAN® offers the Best Value in Double Wall Protection