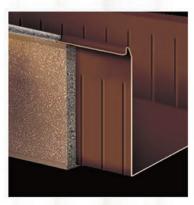

## Premium Triple Wall Protection

Metal Inner Liner
Bonded to
High Impact ABS Fiberlon\*
Poly-Ribbed Liner
Bonded to
Decorative Finish
5000 PSI Reinforced
Concrete

The ATHENIAN offers the Best Value in Triple Wall Protection