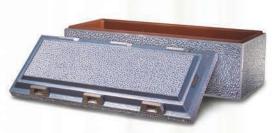

#### Basic Double Wall Protection

Fiberlon\* or Durapreme\* Liner Bonded to Decorative Finish 5000 PSI Reinforced Concrete

TIARA® Durapreme® Liner, Dome Cover

TIARA® Durapreme® Liner, Flat Cover

Personalization/Custom Graphics