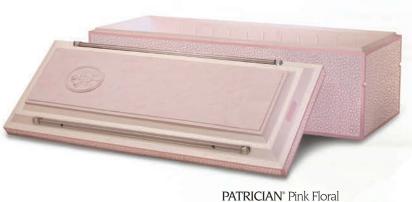

#### Standard Double Wall Protection

High Impact Lustra-Tech® Liner and Carapace Bonded to Decorative Finish 5000 PSI Reinforced Concrete

PATRICIAN® Black Cathedral

PATRICIAN® Black Smooth

The PATRICIAN® offers the Best Value in Double Wall Protection

PATRICIAN® Pink Cathedral